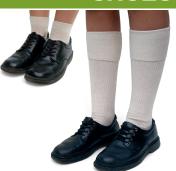

# SHOES & SOCKS

School Shoes: black leather lace-up school shoes with a small heel between 1-4cm worn with plain white socks.

**Socks:** plain white above ankle or knee high.

GLADSTONE PARK
KNOWLEDGE IS POWER