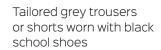

# SHOES & SOCKS

School Shoes: black leather lace-up school shoes with a small heel between 1-4cm worn with plain white socks.

**Socks:** plain white above ankle or knee high.

GLADSTONE PARK
KNOWLEDGE IS POWER