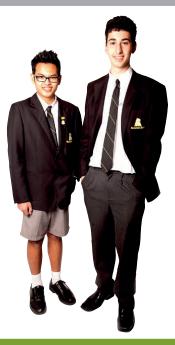

### BOYS

### OR

Tailored grey trousers or tailored grey shorts worn with school shoes.

Green scarf and Gladstone Park school jacket or blazer (optional).

### BOYS:

White school shirt with Gladstone Park logo.
Gladstone Park woollen jumper.
Tailored grey trousers or shorts worn with school shoes and plain white socks.
Green scarf and Gladstone Park school jacket or blazer (optional).