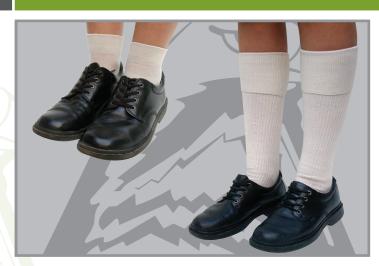

# **SHOES & SOCKS**

**School Shoes**: black leather lace-up school shoes with a small heel between 1-4cm worn with plain white socks.

Socks: plain white above ankle or knee high.