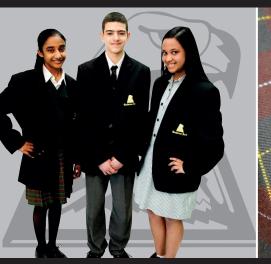

### GIRLS:

Gladstone Park school dress worn with white socks and school shoes.

### OR

White school shirt with Gladstone Park logo. Gladstone Park woollen jumper. Gladstone Park tartan skirt with white socks in Terms 1 & 4 and black tights in Terms 2 & 3.

### OR

Tailored grey trousers or tailored grey shorts worn with school shoes.

Green scarf and Gladstone Park school jacket or blazer (optional).

### BOYS:

White school shirt with Gladstone Park logo.
Gladstone Park woollen jumper.
Tailored grey trousers or shorts worn with school shoes and plain white socks.
Green scarf and Gladstone Park school jacket or blazer (optional).