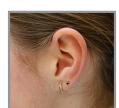

### **EARRINGS:**

A maximum of two small plain sleepers or simple studs per ear.