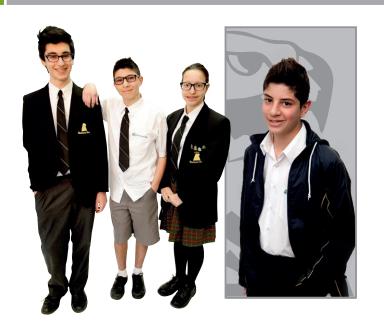

### GIRLS:

Gladstone Park school dress worn with white socks and school shoes.

### OR

White school shirt with Gladstone Park logo. Gladstone Park woollen jumper. Gladstone Park tartan skirt with white socks in Terms 1 & 4 and black tights in Terms 2 & 3.

### OR

Tailored grey trousers or tailored grey shorts worn with school shoes.

Green scarf and Gladstone Park school jacket or blazer (optional).

### BOYS:

White school shirt with Gladstone Park logo.
Gladstone Park woollen jumper.
Tailored grey trousers or shorts worn with school shoes and plain white socks.
Green scarf and Gladstone Park school jacket or blazer (optional).