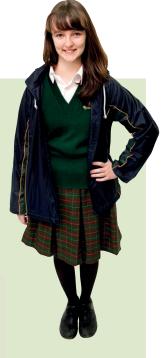

# **GIRLS**

### GIRLS:

Gladstone Park school dress worn with white socks and school shoes.

### OR

White school shirt with Gladstone Park logo. Gladstone Park woollen jumper. Gladstone Park tartan skirt with white socks in Terms 1 & 4 and black tights in Terms 2 & 3.