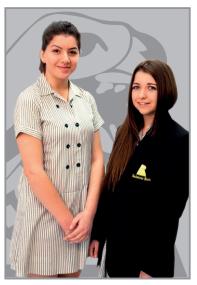

### GIRLS:

Gladstone Park school dress worn with white socks and school shoes.

### OR

White school shirt with Gladstone Park logo. Gladstone Park woollen jumper. Gladstone Park tartan skirt with white socks in Terms 1 & 4 and black tights in Terms 2 & 3.

### OR

Tailored grey trousers or tailored grey shorts worn with school shoes.

Green scarf and Gladstone Park school jacket or blazer (optional).

### BOYS:

White school shirt with Gladstone Park logo.
Gladstone Park woollen jumper.
Tailored grey trousers or shorts worn with school shoes and plain white socks.
Green scarf and Gladstone Park school jacket or blazer (optional).