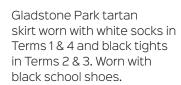

# Gladstone Park

Gladstone Park school dress worn with white socks and black school shoes.

## SHOES & SOCKS

School Shoes: black leather lace-up school shoes with a small heel between 1-4cm worn with plain white socks.

**Socks:** plain white above ankle or knee high.

GLADSTONE PARK
KNOWLEDGE IS POWER