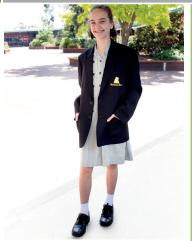

## OR

White school shirt with Gladstone Park logo.

Gladstone Park woollen jumper.

Optional Items:

• Green scarf • School tie • School blazer • School soft-shell jacke

## SHOES & SOCKS

School Shoes: black leather lace-up school shoes with a small heel between 1-4cm worn with plain white socks.

**Socks:** plain white above ankle or knee high.

GLADSTONE PARK
KNOWLEDGE IS POWER