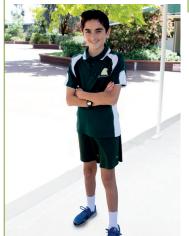

## **SPORT**

Plain white socks and supportive runners.

White school shirt with Gladstone Park logo.

Gladstone Park woollen jumper.

## SHOES & SOCKS

School Shoes: black leather lace-up school shoes with a small heel between 1-4cm worn with plain white socks.

**Socks:** plain white above ankle or knee high.

GLADSTONE PARK
KNOWLEDGE IS POWER