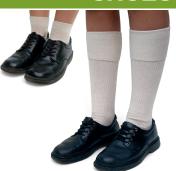

## SHOES & SOCKS

School Shoes: black leather lace-up school shoes with a small heel between 1-4cm worn with plain white socks.

**Socks:** plain white above ankle or knee high.

GLADSTONE PARK
KNOWLEDGE IS POWER