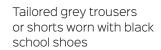

## SHOES & SOCKS

School Shoes: black leather lace-up school shoes with a small heel between 1-4cm worn with plain white socks.

**Socks:** plain white above ankle or knee high.

GLADSTONE PARK
KNOWLEDGE IS POWER